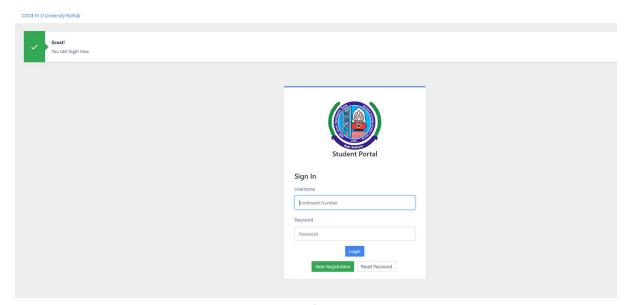

## **NOTICE**

Dear Candidate,

**Greetings from Centre For Distance and Online Education!** 

- 1. Your examinations of B.A./B.Com 1st semester for the session July-2023 are commencing from 11.12.2023 and the Datesheet for the same is being attached herewith.
- 2. You can search your Enrolment No./Registration no. from the attached file.
- 3. The User Manual is also being sent herewith. Therefore, you are advised to follow the contained instructions for accessing the student portal for details as well as Admit Card.
- 4. Further, Admit Cards will be made live quite soon.