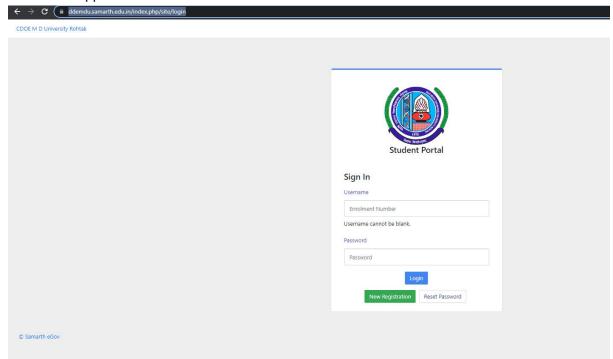

## **NOTICE**

Dear Candidate,

**Greetings from Centre For Distance and Online Education!** 

- 1. Your examinations of B.A./B.Com 1st semester for the session July-2023 are commencing from 11.12.2023 and the Datesheet for the same is being attached herewith.
- 2. You can search your Enrolment No./Registration no. from the attached file.
- 3. The User Manual is also being sent herewith. Therefore, you are advised to follow the contained instructions for accessing the student portal for details as well as Admit Card.
- 4. Further, Admit Cards will be made live quite soon.